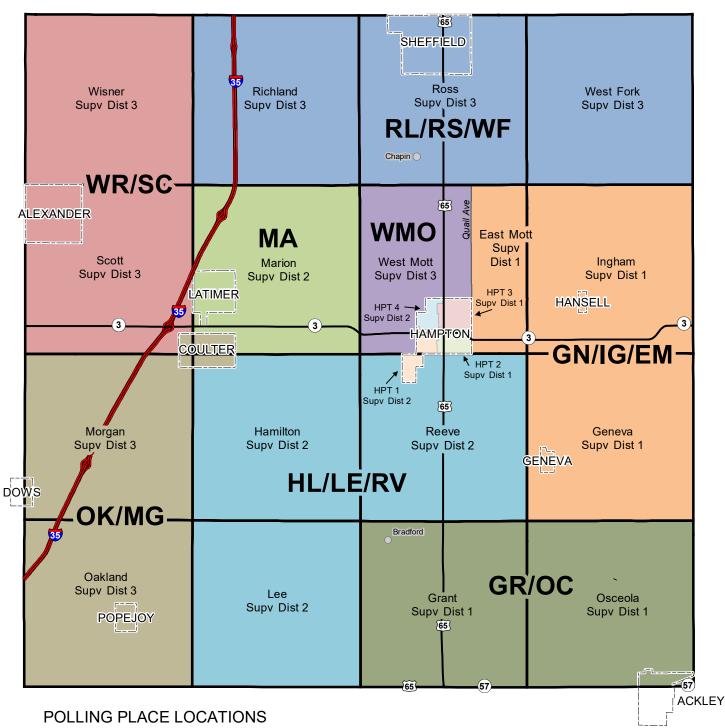

## Franklin County Precinct Map

- 1. GN/IG/EM Geneva/Ingham/East Mott (inc Hansell City, Geneva City)
- 2. GR/OC Grant/Osceola (inc portion of Ackley City)
- 3. HL/LE/RV Hamilton/Lee/Reeve
- 4. HP1 Hampton 1
- 5. HP2 Hampton 2
- 6. HP3 Hampton 3
- 7. HP4 Hampton 4
- 8. MA Marion (inc Latimer City)
- 9. OK/MG Oakland/Morgan (inc Coulter City, Popejoy City, portion of Dows City)
- 10. WMO West Mott
- 11. RL/RS/WF Richland/Ross/West Fork (inc Sheffield City)
- 12. WR/SC Wisner/Scott (inc Alexander City)

Hansell Community Center

1471 Timber Ave Hansell

Latimer

Bradford Community Center 302 Main St Bradford Maynes Grove Shelter 946 Highway 65 Hampton Franklin Co Convention Center 1008 Central Ave W Hampton 1008 Central Ave W Hampton Franklin Co Convention Center Franklin Co Convention Center 1008 Central Ave W Hampton Franklin Co Convention Center 1008 Central Ave W Hampton Latimer Community Center 104 N Akir St Latimer 109 Main St Coulter Community Center Coulter 1008 Central Ave W Hampton Franklin Co Convention Center 7 Brickyard Road Sheffield 104 N Ákir St